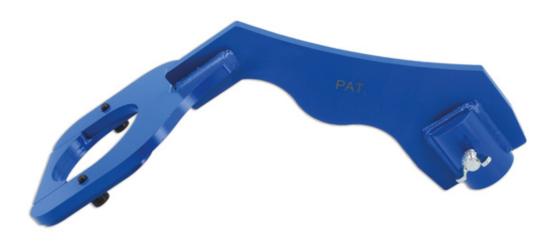

## **Strut Support for Transmission Jacks**

This suspension strut support has been designed for use with a hydraulic vertical transmission jack or gearbox stand, to hold the strut in place whilst working in-situ on the vehicle suspension, preventing it from moving downwards.

## **Additional Information**

- Designed for use with a vertical transmission jack, see Laser Part No. 8655.
- For holding & supporting the MacPherson strut while working on the suspension.
- Prevents the strut from moving downwards. •
- Use with transmission jacks fitted with 30mm diameter top shaft. •