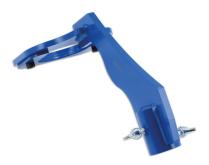

## **Strut Support for Transmission Jacks**

This suspension strut support has been designed for use with a hydraulic vertical transmission jack or gearbox stand, to hold the strut in place whilst working in-situ on the vehicle suspension, preventing it from moving downwards.

## **Additional Information**

- Designed for use with a vertical transmission jack, see Laser Part No. 8655.
- For holding & supporting the MacPherson strut while working on the suspension.
- Prevents the strut from moving downwards. •
- Use with transmission jacks fitted with 30mm diameter top shaft. •