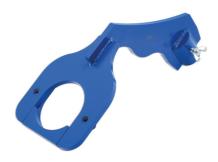

## **Strut Support for Transmission Jacks**

This suspension strut support has been designed for use with a hydraulic vertical transmission jack or gearbox stand, to hold the strut in place whilst working in-situ on the vehicle suspension, preventing it from moving downwards.

## **Additional Information**

- Designed for use with a vertical transmission jack, see Laser Part No. 8655.
- For holding & supporting the MacPherson strut while working on the suspension.
- Prevents the strut from moving downwards. •
- Use with transmission jacks fitted with 30mm diameter top shaft. •